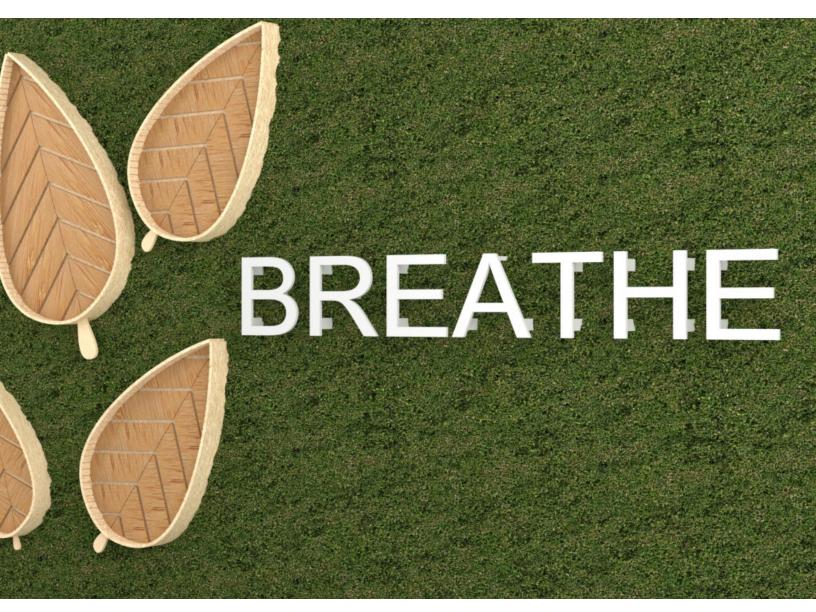

# BREAIHE

## INTRODUCTION

Plantscape Dried Palm is a palm leaf inspired wall surface with biophilic integration. The leaf forms are meant to help frame your branding and values onto the focal wall created. Choose your text and textures to suit your company needs.

## EXPERIENCE **STORY**

Leaves can tell a long story. They can reflect the last five minutes as well as the last five years. But regardless of how old their visual history is, they convey feelings. Tropical leaves typically enchant and calm viewers which makes for the perfect backdrop for your brand.