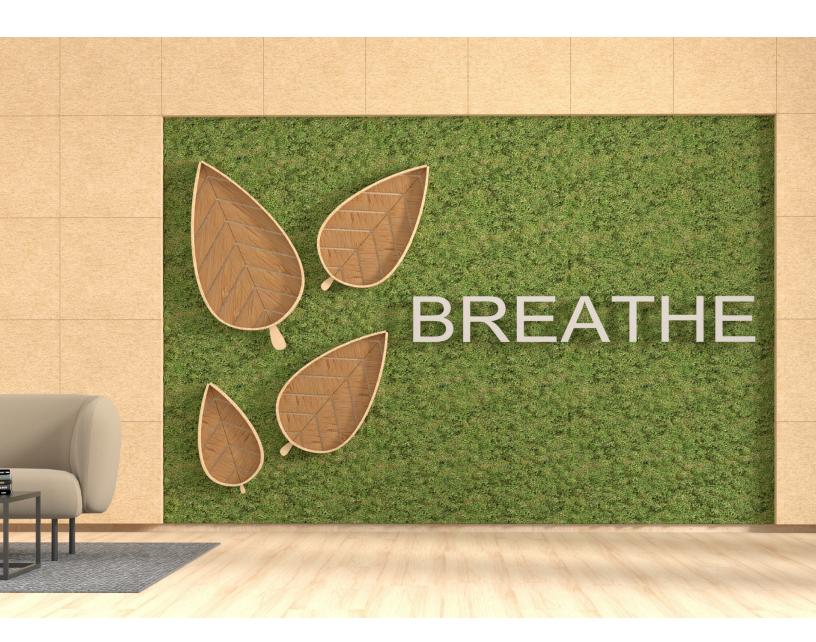

## INTRODUCTION

Plantscape Dried Palm is a palm leaf inspired wall surface with biophilic integration. The leaf forms are meant to help frame your branding and values onto the focal wall created. Choose your text and textures to suit your company needs.

## EXPERIENCE **STORY**

Leaves can tell a long story. They can reflect the last five minutes as well as the last five years. But regardless of how old their visual history is, they convey feelings. Tropical leaves typically enchant and calm viewers which makes for the perfect backdrop for your brand.