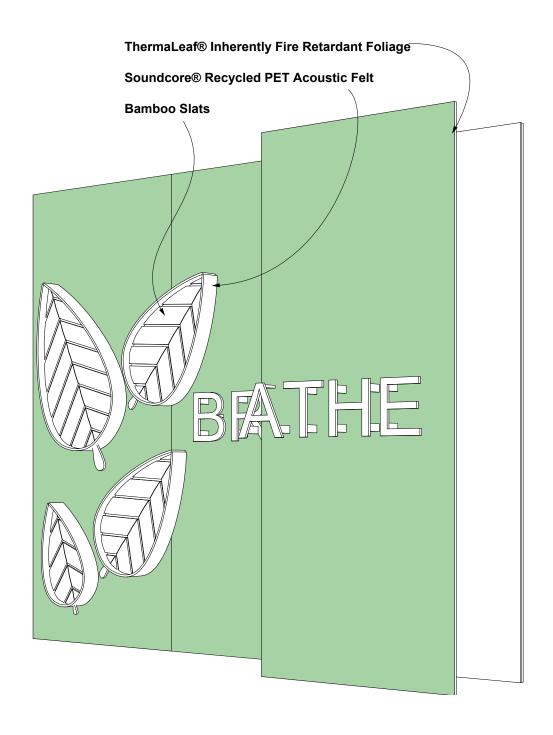

**EXPLODED VIEW** 

#### THERMALEAF® FOLIAGE SYSTEMS

We offer foliage systems for every project and environment type, ranging from live plants to preserved options, to long-lasting replica greenery. Interior vegetation must pass strict fire codes, and ThermaLeaf® greenery ensures fire code compliance as the safest commercially available foliage - that means complete design flexibility with guaranteed feasibility.

## SPECIFICATIONS

| PRODUCT ID     | BIO-DRP-001                                                                          |
|----------------|--------------------------------------------------------------------------------------|
| CONTENT        | ThermaLeaf® Inherently Fire Retardant Foliage, Soundcore® Recycled PET Acoustic Felt |
| DURABILITY     | Impact resistant, shock absorbant                                                    |
| WEATHERING     | Non-deteriorating, non-hygroscopic, colorfast                                        |
| MAINTENANCE    | Clean with vacuum or light dusting                                                   |
| WARRANTY       | Comes with industry-leading standard warranty                                        |
| ENVIRONMENTAL  | LEEDv4, VOC free, 100% recyclable, non-toxic, non-allergenic, anti-microbial         |
| INSTALLATION   | Plantscape Installation Systems are product specific                                 |
| ACOUSTICS      | Provides acoustic dampening                                                          |
| FLAMMABILITY   | ASTM E84: Class A                                                                    |
| SUSTAINABILITY | Made from 60% recycled content and is 100% recyclable                                |