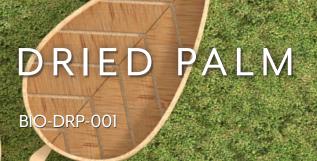

## INTRODUCTION

Plantscape Dried Palm is a palm leaf inspired wall surface with biophilic integration. The leaf forms are meant to help frame your branding and values onto the focal wall created. Choose your text and textures to suit your company needs.

## SPECIFICATIONS

| PRODUCT ID     | BIO-DRP-001                                                                          |
|----------------|--------------------------------------------------------------------------------------|
| CONTENT        | ThermaLeaf® Inherently Fire Retardant Foliage, Soundcore® Recycled PET Acoustic Felt |
| DURABILITY     | Impact resistant, shock absorbant                                                    |
| WEATHERING     | Non-deteriorating, non-hygroscopic, colorfast                                        |
| MAINTENANCE    | Clean with vacuum or light dusting                                                   |
| WARRANTY       | Comes with industry-leading standard warranty                                        |
| ENVIRONMENTAL  | LEEDv4, VOC free, 100% recyclable, non-toxic, non-allergenic, anti-microbial         |
| INSTALLATION   | Plantscape Installation Systems are product specific                                 |
| ACOUSTICS      | Provides acoustic dampening                                                          |
| FLAMMABILITY   | ASTM E84: Class A                                                                    |
| SUSTAINABILITY | Made from 60% recycled content and is 100% recyclable                                |