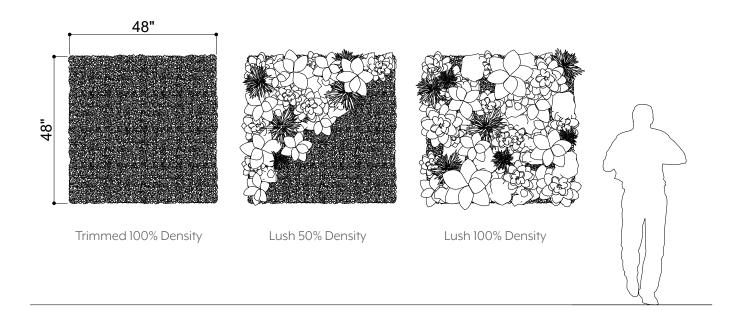

# BREAIHE





## INTRODUCTION

Plantscape Dried Palm is a palm leaf inspired wall surface with biophilic integration. The leaf forms are meant to help frame your branding and values onto the focal wall created. Choose your text and textures to suit your company needs.



















## EXPERIENCE **STORY**

Leaves can tell a long story. They can reflect the last five minutes as well as the last five years. But regardless of how old their visual history is, they convey feelings. Tropical leaves typically enchant and calm viewers which makes for the perfect backdrop for your brand.



**EXPLODED VIEW** 





## **ELEVATIONS**



(1) ELEVATION 1



② ELEVATION 2



#### **GREENERY CONFIGURATIONS**







#### THERMALEAF® FOLIAGE SYSTEMS

We offer foliage systems for every project and environment type, ranging from live plants to preserved options, to long-lasting replica greenery. Interior vegetation must pass strict fire codes, and ThermaLeaf® greenery ensures fire code compliance as the safest commercially available foliage - that means complete design flexibility with guaranteed feasibility.



#### REPLICA GREENERY

Replica greenery is the most versatile indoor foliage system, with a massive variety of plant types that can be mixed and matched regardless of atmospheric conditions.







#### PRESERVED GREENERY

Preserved greenery maintains the appearance of live plants with less ongoing maintenance. While not every plant can be preserved, certain fronds and reindeer moss remain