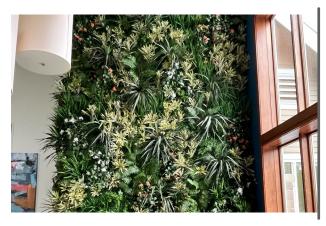

## INTRODUCTION

Plantscape Dried Palm is a palm leaf inspired wall surface with biophilic integration. The leaf forms are meant to help frame your branding and values onto the focal wall created. Choose your text and textures to suit your company needs.

## EXPERIENCE **STORY**

Leaves can tell a long story. They can reflect the last five minutes as well as the last five years. But regardless of how old their visual history is, they convey feelings. Tropical leaves typically enchant and calm viewers which makes for the perfect backdrop for your brand.