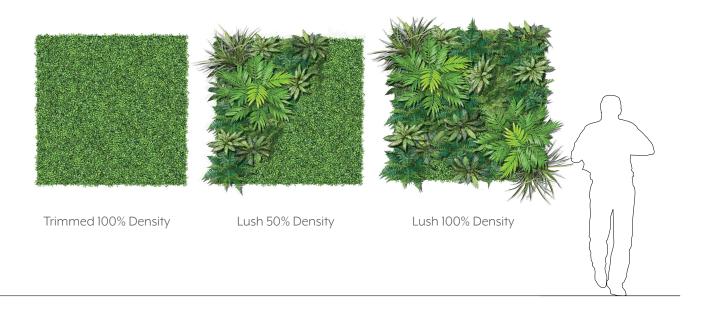

# BREAIHE





## INTRODUCTION

Plantscape Dried Palm is a palm leaf inspired wall surface with biophilic integration. The leaf forms are meant to help frame your branding and values onto the focal wall created. Choose your text and textures to suit your company needs.



















## EXPERIENCE **STORY**

Leaves can tell a long story. They can reflect the last five minutes as well as the last five years. But regardless of how old their visual history is, they convey feelings. Tropical leaves typically enchant and calm viewers which makes for the perfect backdrop for your brand.



**EXPLODED VIEW** 





## **ELEVATIONS**



(1) ELEVATION 1



② ELEVATION 2



#### **GREENERY CONFIGURATIONS**







#### THERMALEAF® FOLIAGE SYSTEMS

We offer foliage systems for every project and environment type, ranging from live plants to preserved options, to long-lasting replica greenery. Interior vegetation must pass strict fire codes, and ThermaLeaf® greenery ensures fire code compliance as the safest commercially available foliage - that means complete design flexibility with guaranteed feasibility.



#### REPLICA GREENERY

Replica greenery is the most versatile indoor foliage system, with a massive variety of plant types that can be mixed and matched regardless of atmospheric conditions.







#### PRESERVED GREENERY

Preserved greenery maintains the appearance of live plants with less ongoing maintenance. While not every plant can be preserved, certain fronds and reindeer moss remain in